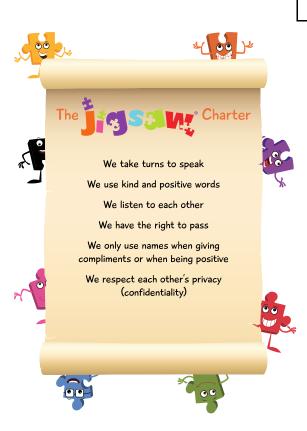

Year 1 Jigsaw Unit 3 Dreams and Goals



| Key Vocabulary |                                                            |
|----------------|------------------------------------------------------------|
| Goal           | Something a person<br>wants to work hard to do.            |
| Achieve        | To do something well.                                      |
| Dream          | Something a person really wants.                           |
| Success        | When a person/thing<br>does well.                          |
| Obstacle       | Something that makes<br>something very hard to<br>do.      |
| Challenge      | Something you might<br>find hard/difficult to<br>complete. |
| Difficult      | Something we might<br>find tricky or hard.                 |





|      | Key knowledge                                                                             |
|------|-------------------------------------------------------------------------------------------|
|      | Explain something I really want to achieve.                                               |
|      | Explain what I could do to achieve this.                                                  |
| PSHE | I can explain how I feel when I am successful and how this can be celebrated positively.  |
|      | I can say why my internal treasure chest is an important place to store positive feelings |